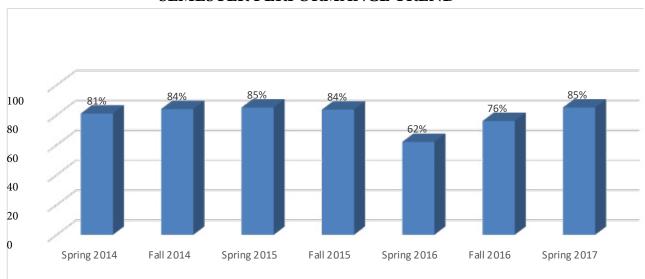

#### SEMESTER PERFORMANCE TREND

Figure 3 Semester wise Performance Trend of a faculty member

Figure 2 Students' Feedback Data

Air University has automated Students' Feedback mechanism and performance trend of faculty members is recorded at QEC. This data is shared with Chair departments for taking corrective actions and briefed to Vice Chancellor for planning faculty development. An image of Students' Feedback Data record is shown in Figure 2. Semester wise performance record of a teacher can be seen by a single click on respective cell. Overall Performance trend of teachers is also added in performance record which provides complete information about a teacher's performance over the semesters. Semester wise trend is shown in Figure 3.