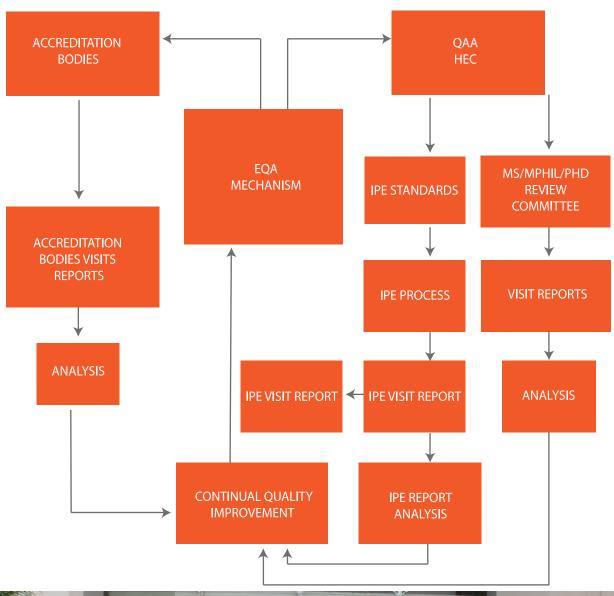

#### EXTERNAL QUALITY ASSURANCE (EQA) **MECHANISM**

Higher Education Commission QAA has established credible and transparent system to assure quality of tertiary education through internal and external quality assurance mechanism. The Internal Quality Assurance (IQA) deals with processes inside universities and managed by Quality Enhancement Cells through Self-Assessment while external quality assurance (EQA) is managed through external bodies like accreditations councils and HEC evaluation and review committees to evaluate institutional performance and MS/MPhil, PhD programs. The accreditation bodies evaluate the performance of undergraduate programs through provisional and full accreditation. The provisional accreditation is an evaluation to determine whether program feasibility study of HEI meet minimum criteria's and standards before the program is offered while full accreditation is an evaluation to determine that program on delivery has met all criterion's and standards set for the purpose of full accreditation. The institutional performance evaluations (IPE) are done periodically by verifying data and information provided by university in the form of University Portfolio Report (UPR) in the light of IPE standards to assess that performance of academic programs and administrative support. The MS/MPhil and PhD reviews are done by HEC evaluation teams for graduate programs which has been established and operational. The program monitoring and review has a central role in ensuring Quality of teaching, learning and research in universities.

#### External Quality Assurance Mechanism