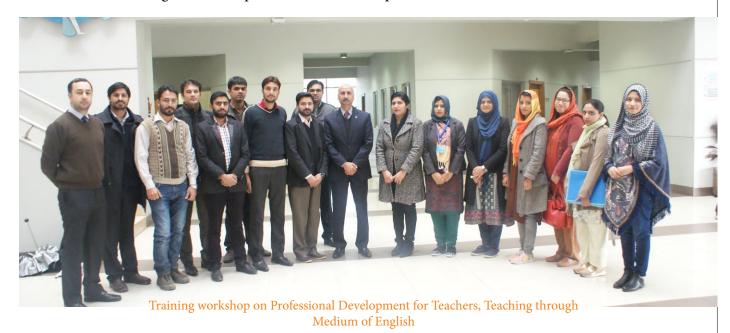

Training workshop on Professional development for teachers teaching through medium of English was conducted at Air University.

Quality Enhancement Cell in coordination with Learning Innovation Division of HEC organized five days workshop on "Professional Development for Teachers, Teaching through Medium of English". A total of 19 faculty members from all departments participated. The training modules included "writing for academic and professional success, summary writing, proposal writing, avoiding plagiarism, class room management and qualities of research supervision".