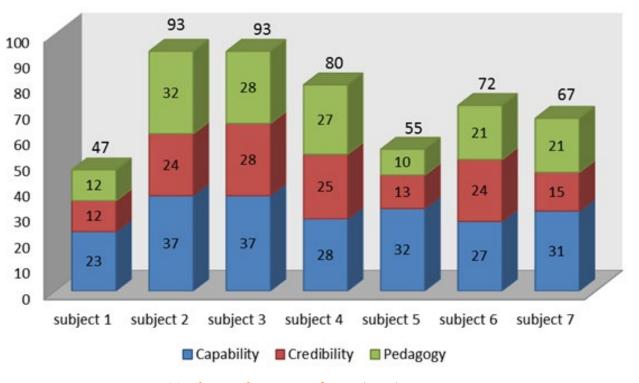

#### Teacher Evaluation Proforma (P-10) Improvement

Figure 1 Teacher Evaluation Proforma (P-10) Improvement

Air University has reviewed predesigned attributes and made teacher evaluation more realistic by giving weightages to each response and grouping attributes in three main domains as Capability, Credibility and Pedagogy. Likert Scale weighted averages method is used for analyzing the positive and negative responses of students against teachers' performance. Specific weight is assigned to each survey response option i.e. weight 4 is used for Strongly Agree, weight 3 is used for Agree, weight 2 is used for Disagree and weight 1 is used for Strongly Disagree. A stacked bar chart about subject taught by a teacher is shown in Figure 1.