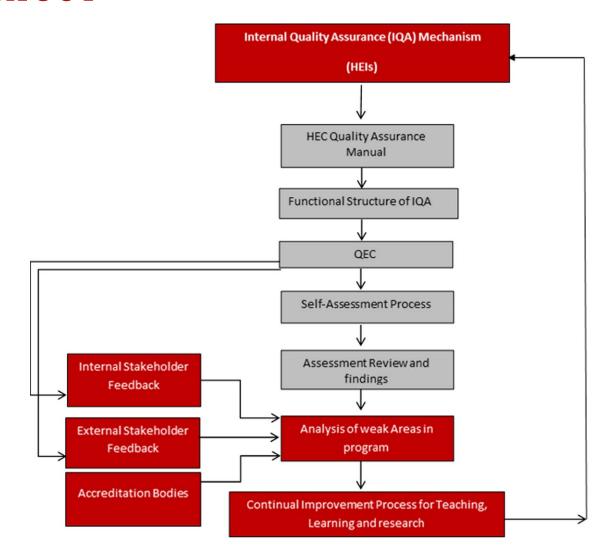

### INTERNAL QUALITY ASSURANCE MECHANISM LAYOUT

Functional structure of Internal Quality Assurance Mechanism at HEIs

- ▶ Establish Quality Management System to assess, monitor and improve teaching, learning and research at any HEI of Pakistan.
- ▶ Develop Self-Assessment Reports for each program.
- ▶ Develop standard operating procedures for implementation of Quality criteria and stand ards.
- Assess quality management system and processes in the light of criteria's and standards.
- ▶ Coordinate with departments, university management and HEC to effectively implement quality assurance system.
- ▶ Monitor programs through KPIs
- ► To collect data of program performance through internal and external stake holders and analyze to identify weak areas and make improvements.

#### EXTERNAL QUALITY ASSURANCE (EQA) **MECHANISM**

Higher Education Commission QAA has established credible and transparent system to assure quality of tertiary education through internal and external quality assurance mechanism. The Internal Quality Assurance (IQA) deals with processes inside universities and managed by Quality Enhancement Cells through Self-Assessment while external quality assurance (EQA) is managed through external bodies like accreditations councils and HEC evaluation and review committees to evaluate institutional performance and MS/MPhil, PhD programs. The accreditation bodies evaluate the performance of undergraduate programs through provisional and full accreditation. The provisional accreditation is an evaluation to determine whether program feasibility study of HEI meet minimum criteria's and standards before the program is offered while full accreditation is an evaluation to determine that program on delivery has met all criterion's and standards set for the purpose of full accreditation. The institutional performance evaluations (IPE) are done periodically by verifying data and information provided by university in the form of University Portfolio Report (UPR) in the light of IPE standards to assess that performance of academic programs and administrative support. The MS/MPhil and PhD reviews are done by HEC evaluation teams for graduate programs which has been established and operational. The program monitoring and review has a central role in ensuring Quality of teaching, learning and research in universities.